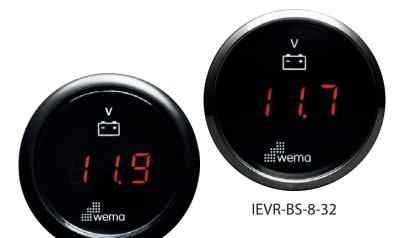

## DIGITAL VOLTMETER GAUGES

The Voltmeter allows the user the monitor their vehicle's electrical system, ensuring that it is operating properly and efficiently. The Digital Voltmeter allows the user to measure 8V-32V.

| Model        | Bezel     | Range   |
|--------------|-----------|---------|
| IEVR-BB-8-32 | Plastic   | 8-32VDC |
| IEVR-BS-8-32 | Stainless | 8-32VDC |

IEVR-BB-8-32

Code numbers IEVR-BB-8-32, IEVR-BS-8-32. Input voltage universal connection 9-32VDC;