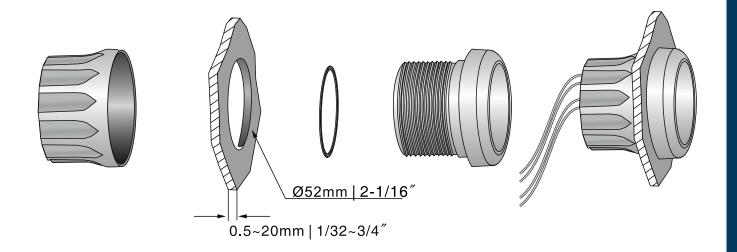

Material316 stainless steel bezel with curved glass;ProtectionIP67 protection rating for the whole gauge;

can work up to 1m underwater;

**Features** Excellent anti-fogging performance;

Easy installation with multi-plug socket connection design;